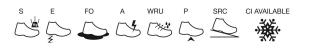

## SRC (SRA+SRB)

| ( The second sec | (Mining)                                                           | SOLE 81<br><b>PU - PU</b> |                   |
|--------------------------------------------------------------------------------------------------------------------------------------------------------------------------------------------------------------------------------------------------------------------------------------------------------------------------------------------------------------------------------------------------------------------------------------------------------------------------------------------------------------------------------------------------------------------------------------------------------------------------------------------------------------------------------------------------------------------------------------------------------------------------------------------------------------------------------------------------------------------------------------------------------------------------------------------------------------------------------------------------------------------------------------------------------------------------------------------------------------------------------------------------------------------------------------------------------------------------------------------------------------------------------------------------------------------------------------------------------------------------------------------------------------------------------------------------------------------------------------------------------------------------------------------------------------------------------------------------------------------------------------------------------------------------------------------------------------------------------------------------------------------------------------------------------------------------------------------------------------------------------------------------------------------------------------------------------------------------------------------------------------------------------------------------------------------------------------------------------------------------------|--------------------------------------------------------------------|---------------------------|-------------------|
| SRA<br>CERAMIC<br>+<br>DETERGENT<br>SOLUTION                                                                                                                                                                                                                                                                                                                                                                                                                                                                                                                                                                                                                                                                                                                                                                                                                                                                                                                                                                                                                                                                                                                                                                                                                                                                                                                                                                                                                                                                                                                                                                                                                                                                                                                                                                                                                                                                                                                                                                                                                                                                                   | FLAT<br><b>20.32</b><br>HEEL<br>(CONTACT ANGLE 7*)<br><b>20.28</b> | 0.52<br>0.48              |                   |
| SRB<br>STEEL<br>GLYCEROL                                                                                                                                                                                                                                                                                                                                                                                                                                                                                                                                                                                                                                                                                                                                                                                                                                                                                                                                                                                                                                                                                                                                                                                                                                                                                                                                                                                                                                                                                                                                                                                                                                                                                                                                                                                                                                                                                                                                                                                                                                                                                                       | FLAT<br>≥0.18<br>HEEL<br>(CONTACTANGLE ?*)<br>≥0.13                | 0.23<br>0.18              | EN ISO 20344:2011 |