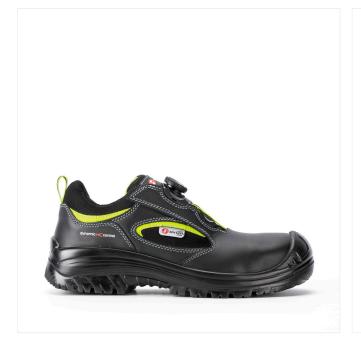

## EN ISO 20345:2011

**ENDURANCE** ARKO BOA®

81184-03L

# S3 \*CI SRC

Size: 36-48 Weight: 680 gr.

Fit: 11

#### UPPER

Grain leather Hydro 1,8-2,0 mm No ladder H.T. Fabric **Reflex** insert

LINING 3D Air circulation 320 gr.

ANTISLIP LINING

SOLE

PU DUAL-DENSITY SRC

Two-component PU sole with anti-

wear scaff cap and high-comfort

in-between insole. Outsole with

grip. SRC Antislip standard.

self-cleaning tread pattern, with a

formula designed to ensure greater

# DUALMICRO

INSOLE Climaction-Fit 337

TOE CAP Fiber cap SXT

**RESISTANCE TO PERFORATION KX** Antiperforation PS

TYPE

Low Shoe