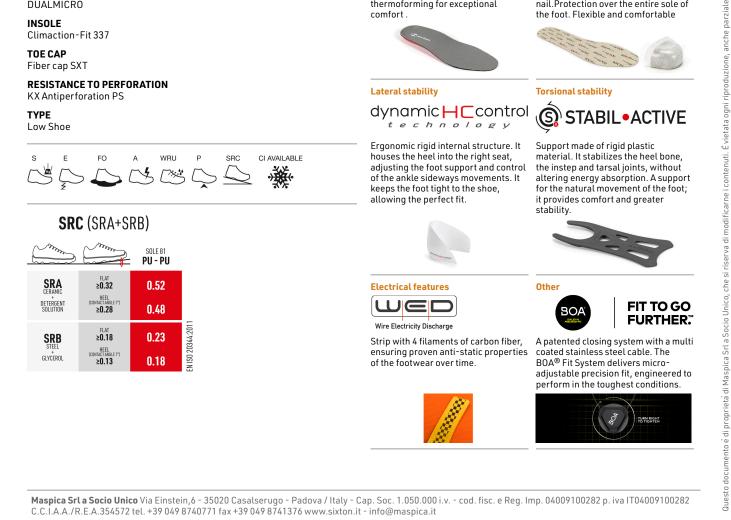

## SRC (SRA+SRB)

| ( The second sec | (Mining)                                                           | SOLE 81<br><b>PU - PU</b> |                   |
|--------------------------------------------------------------------------------------------------------------------------------------------------------------------------------------------------------------------------------------------------------------------------------------------------------------------------------------------------------------------------------------------------------------------------------------------------------------------------------------------------------------------------------------------------------------------------------------------------------------------------------------------------------------------------------------------------------------------------------------------------------------------------------------------------------------------------------------------------------------------------------------------------------------------------------------------------------------------------------------------------------------------------------------------------------------------------------------------------------------------------------------------------------------------------------------------------------------------------------------------------------------------------------------------------------------------------------------------------------------------------------------------------------------------------------------------------------------------------------------------------------------------------------------------------------------------------------------------------------------------------------------------------------------------------------------------------------------------------------------------------------------------------------------------------------------------------------------------------------------------------------------------------------------------------------------------------------------------------------------------------------------------------------------------------------------------------------------------------------------------------------|--------------------------------------------------------------------|---------------------------|-------------------|
| SRA<br>CERAMIC<br>+<br>DETERGENT<br>SOLUTION                                                                                                                                                                                                                                                                                                                                                                                                                                                                                                                                                                                                                                                                                                                                                                                                                                                                                                                                                                                                                                                                                                                                                                                                                                                                                                                                                                                                                                                                                                                                                                                                                                                                                                                                                                                                                                                                                                                                                                                                                                                                                   | FLAT<br><b>20.32</b><br>HEEL<br>(CONTACT ANGLE 7*)<br><b>20.28</b> | 0.52<br>0.48              |                   |
| SRB<br>STEEL<br>GLYCEROL                                                                                                                                                                                                                                                                                                                                                                                                                                                                                                                                                                                                                                                                                                                                                                                                                                                                                                                                                                                                                                                                                                                                                                                                                                                                                                                                                                                                                                                                                                                                                                                                                                                                                                                                                                                                                                                                                                                                                                                                                                                                                                       | FLAT<br>≥0.18<br>HEEL<br>(CONTACTANGLE ?*)<br>≥0.13                | 0.23<br>0.18              | EN ISO 20344:2011 |

## **Removable Insole** 337 climaction

Removable anatomic and ergonomic insole. Absorbent and transpiring open-cell foam support. Keeps feet fresh. Specifically-designed thermoforming for exceptional comfort

## Lateral stability

dynamic HC control technology

Ergonomic rigid internal structure. It houses the heel into the right seat, adjusting the foot support and control of the ankle sideways movements. It keeps the foot tight to the shoe, allowing the perfect fit.

#### **Protection elements**

fibercap <mark>SXt</mark>

Composite toecap with fiberglass. Resistant to over 200J. Non metal perforation resistant insert to over , 1100 N with a 3.0 mm truncated cone nail.Protection over the entire sole of the foot. Flexible and comfortable

#### **Torsional stability**

Support made of rigid plastic material. It stabilizes the heel bone, the instep and tarsal joints, without altering energy absorption. A support for the natural movement of the foot; it provides comfort and greater stability.

## **Electrical features**

Wire Electricity Discharge

Strip with 4 filaments of carbon fiber, ensuring proven anti-static properties

of the footwear over time.

BOA® Fit System delivers microadjustable precision fit, engineered to perform in the toughest conditions.

Other